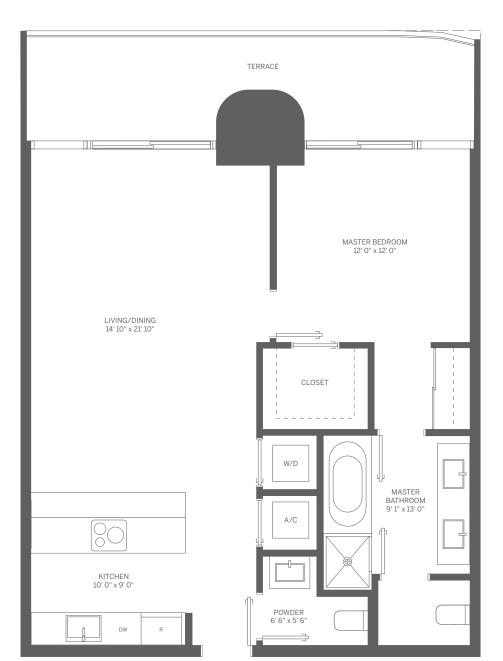

TOWER UNIT 06 1 BEDROOM / 1.5 BATH

INTERIOR: 898 SF / 83 m<sup>2</sup>

TERRACE: 168 SF / 16 m<sup>2</sup>

TOTAL: 1,066 SF / 99 m<sup>2</sup>

Stated dimensions are measured to the exterior boundaries of the exterior walls and the centerline of interior demising walls and in fact vary from the dimensions that would be determined by using the description and definition of the "Unit" set forth in the Declaration (which generally only includes the interior airspace between the perimeter walls and excludes interior structural components). For your reference, the area of the Unit, determined in accordance with those defined unit boundaries, is 829 SF. Note that measurements of rooms set forth on this floor plan are generally taken at the greatest points of each given room (as if the room were a perfect rectangle), without regard for any cutouts. Accordingly, the area of the actual room will typically be smaller than the product obtained by multiplying the stated length times width. All dimensions are approximate and may vary with actual construction, and all floor plans and development plans are subject to change.